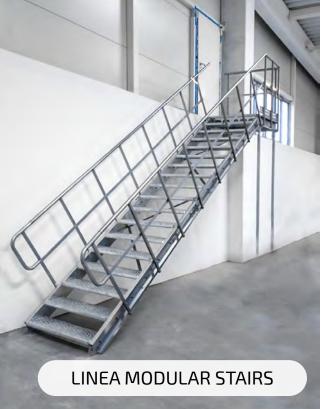

#### TLC

Manufacturer of stairs,steel platforms and mobile protection systems for building sites. Included in the company foreign companies are involved related distributing products.

# TLC

MANUFACTURER OF STAIRS AND STEEL CONSTRUCTIONS

**TLC** Rental

MOBILNE PROTECTION SYSTEMS FOR CONSTRUCTION SITES