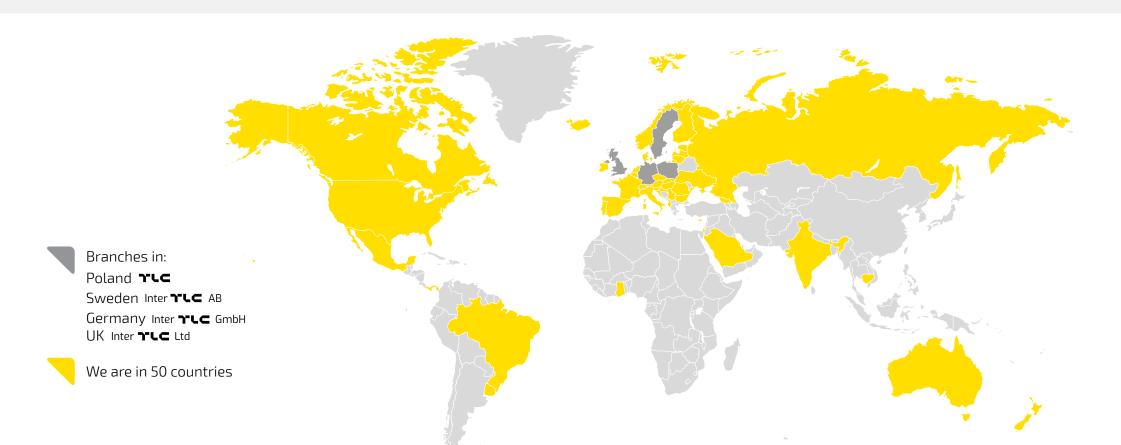

2 automated production plants

Over 20 000 m² of production area

Over 7 000 tons of steel processed each year

15 branches in Europe

1500 realisations a year

Over 400 employees

We are in 50 countries

Construction & Technology and Research & Development departments consisting of **30** engineers