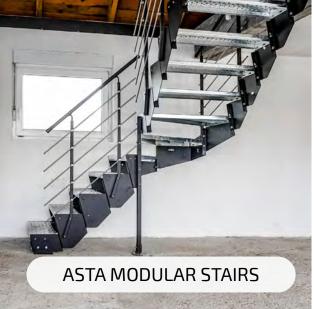

#### TLC

Manufacturer of stairs,steel platforms and mobile protection systems for building sites. Included in the company foreign companies are involved related distributing products.