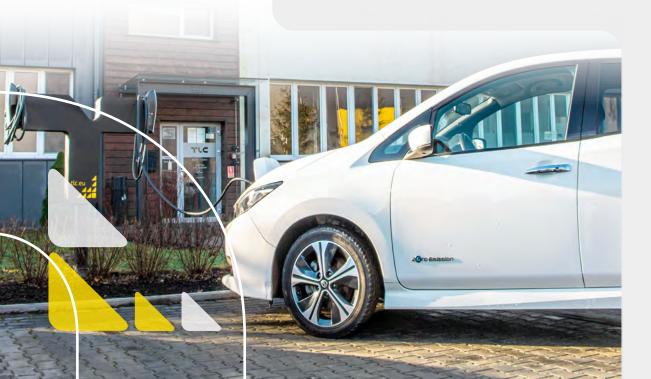

# **SELECTED MACHINES:**

CNC pipe bender

CNC press brake

Automatic Multi-spot welder for openwork

replacement of 90% of the car fleet by electric and hybrid

power from photovoltaic panels

automatic light system, heat pump system