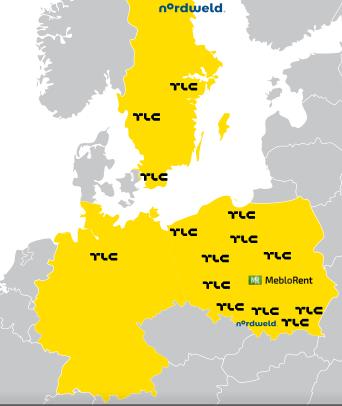

The Polish-Swedish TLC Group consists of 4 operating companies - TLC, TLC Rental, Nordweld and MebloRent. The distribution network has been located in 10 Polish cities as well as in Sweden, Germany and Great Britain.

2 automated production plants

Over 20 000 m² of production area

Over 7 000 tons of steel processed each year

15 branches in Europe

1500 realisations a year

Over 400 employees

We are in 50 countries

Construction & Technology and Research & Development departments consisting of **30** engineers