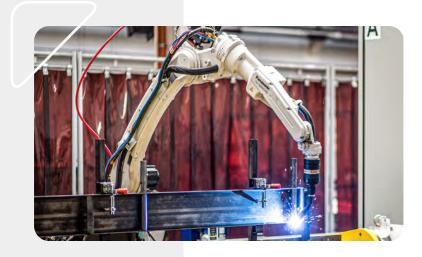

# **SELECTED MACHINES:**

CNC pipe bender

CNC press brake

Automatic Multi-spot welder for openwork

replacement of 90% of the car fleet by electric and hybrid

power from photovoltaic panels

automatic light system, heat pump system