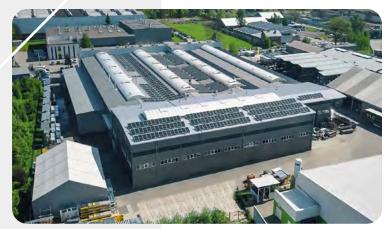

2 automated production plants

Over 20 000 m² of production area

Over 7 000 tons of steel processed each year

15 branches in Europe

1500 realisations a year

Over 400 employees

We are in 50 countries

Construction & Technology and Research & Development departments consisting of **30** engineers

# **SELECTED MACHINES:**

CNC pipe bender

CNC press brake

Automatic Multi-spot welder for openwork

replacement of 90% of the car fleet by electric and hybrid

power from photovoltaic panels

automatic light system, heat pump system