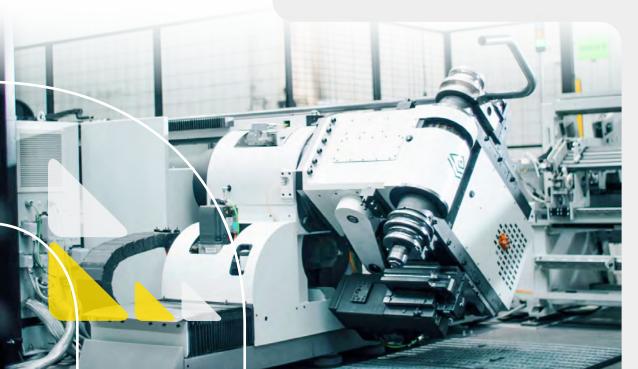

# **SELECTED MACHINES:**

CNC pipe bender

CNC press brake

Automatic Multi-spot welder for openwork

replacement of 90% of the car fleet by electric and hybrid

power from photovoltaic panels

automatic light system, heat pump system