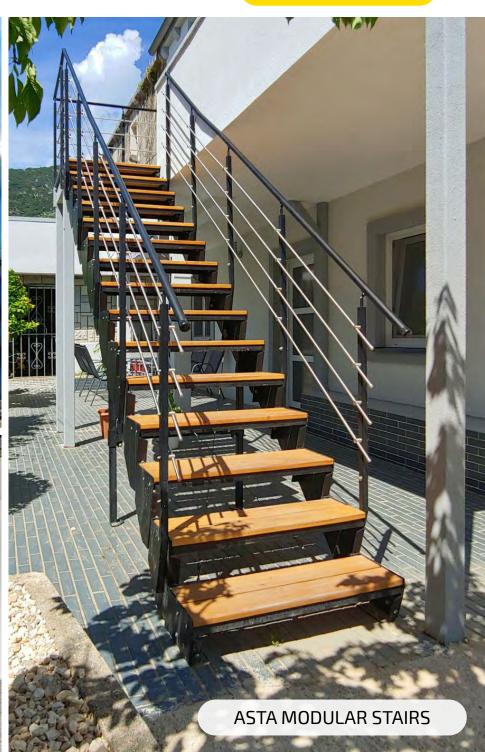

#### TLC

Manufacturer of stairs,steel platforms and mobile protection systems for building sites. Included in the company foreign companies are involved related distributing products.